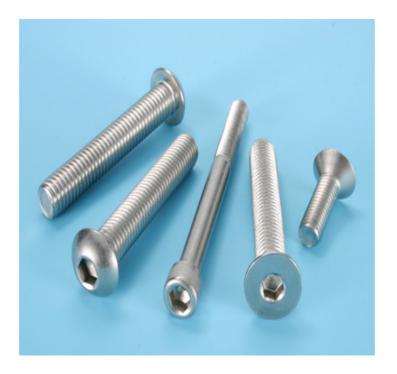

### Hex Socket Head Cap Screws

The usage of hex socket head cap screw is similar to socket flat countersunk head cap screw.

They are characterized with a hex socket which is formed to be easy to fasten and loosen.

These products are mostly used in fastening machinery and its components.

18-8/316 HEX HEAD LAG SCREWS Diameter: 1/ 4" - 5/ 8 " x Length: up to 8 " DIN 571 A 2/A4 HEX WOOD SCREWS Diameter: M6 - M16 x Length: up to 200mm

### 18-8 HEX SOCKET BUTTON HEAD CAP SCREWS

Diameter: 1/4" - 1/2" x Length: up to 6" A2 DIN 7380 HEX SOCKET BUTTON HEAD CAP SCREWS Diameter: M6 - M12 x Length: up to 150mm

18-8 HEX SOCKET FLAT COUNTERSUNK HEAD SCREWS Diameter: 1/4" - 1/2" x Length: up to 6" A2 DIN 7991 HEX SOCKET FLAT COUNTERSUNK HEAD SCREWS Diameter: M6 - M12 x Length: up to 150mm