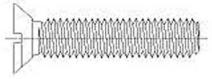

#### **Machine Screws**

With slotted or recessed head, these products are simple to be locked in and out. These bolts are applied to parts requiring milder locking force.

Machine screws have various shapes of head, flat countersunk head, pan head, oval head, truss head, round head, and fillister head. Users can choose different head shapes for different applications.

#### Cross Recessed Flat Countersunk Head Machine Screws

Cross Recessed Truss Head Machine Screws

Cross Recessed Round Head Machine Screws

Cross Recessed Oval Head Machine Screws