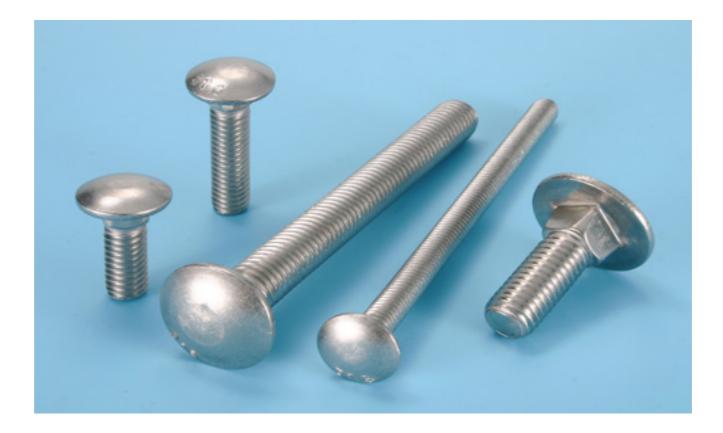

#### Carriage bolts (Round Head Square Neck Bolts)

The characteristics of the bolt are its round head and the square neck underneath which is formed for the purpose of stop the bolt from rotation. These products are popular used in connecting steel materials, for example, cars, lifeboats, and textile machinery.

18-8/316 ROUND HEAD SQUARE NECK CARRIAGE BOLTS Diameter: 1/ 4" - 3/ 4" x Length: up to 12"

DIN 603 A 2/A4 MUSHROOM HEAD SQUARE NECK BOLTS Diameter: M6 - M20 x Length: up to 300mm