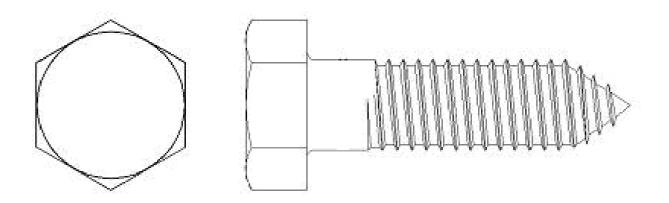

#### Hex Head Cap Screws / Hex Bolts

Hexagon head cap screws and bolts are used widely. The hexagon head is designed for easy usage, and it performs well in balance between force application and reception. The external appearance of these products is to match and to be used together with the internal parts, for example, nuts, and then to fasten the components.

There are two major thread designs, the course thread (UNC) and the fine thread (UNF), and the course thread part is more commonly used in general. On the other hand, the UNF parts performs good in self-locking, and they are mainly adopted in fastening components which are thicker or harder.

304/316 HEX HEAD CAP SCREWS/HEX BOLTS Diameter: 1/ 4" - 1" x Length: up to 12"

DIN 933/ 931 A 2/A4 HEX AGON BOLTS Diameter: M6 - M24 x Length: up to 300mm