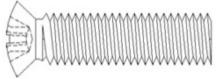

#### **Machine Screws**

With slotted or recessed head, these products are simple to be locked in and out. These bolts are applied to parts requiring milder locking force.

Machine screws have various shapes of head, flat countersunk head, pan head, oval head, truss head, round head, and fillister head. Users can choose different head shapes for different applications.

#### Cross Recessed Flat Countersunk Head Machine Screws

Cross Recessed Truss Head Machine Screws

Cross Recessed Round Head Machine Screws

Cross Recessed Oval Head Machine Screws