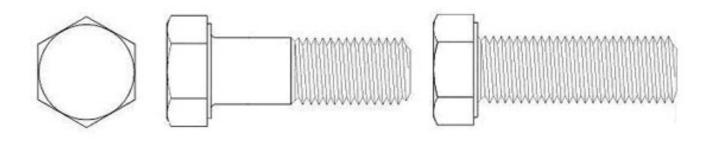

#### Hex Head Cap Screws / Hex Bolts

Hexagon head cap screws and bolts are used widely. The hexagon head is designed for easy usage, and it performs well in balance between force application and reception. The external appearance of these products is to match and to be used together with the internal parts, for example, nuts, and then to fasten the components.

There are two major thread designs, the course thread (UNC) and the fine thread (UNF), and the course thread part is more commonly used in general. On the other hand, the UNF parts performs good in self-locking, and they are mainly adopted in fastening components which are thicker or harder.

304/316 HEX HEAD CAP SCREWS/HEX BOLTS Diameter: 1/ 4" - 1" x Length: up to 12"

DIN 933/ 931 A 2/A4 HEX AGON BOLTS Diameter: M6 - M24 x Length: up to 300mm