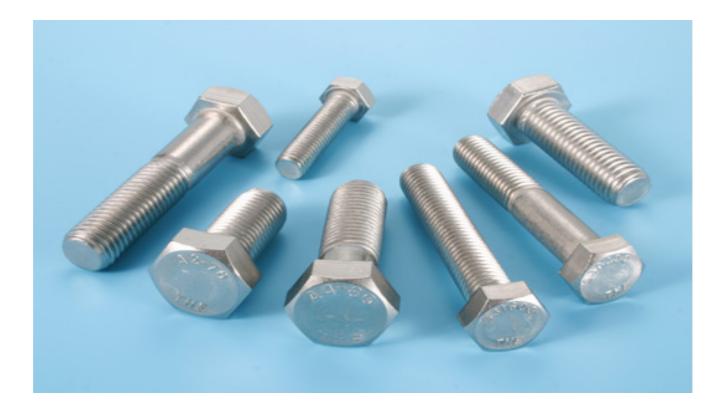

#### Hex Head Cap Screws / Hex Bolts

Hexagon head cap screws and bolts are used widely. The hexagon head is designed for easy usage, and it performs well in balance between force application and reception. The external appearance of these products is to match and to be used together with the internal parts, for example, nuts, and then to fasten the components.

There are two major thread designs, the course thread (UNC) and the fine thread (UNF), and the course thread part is more commonly used in general. On the other hand, the UNF parts performs good in self-locking, and they are mainly adopted in fastening components which are thicker or harder.

304/316 HEX HEAD CAP SCREWS/HEX BOLTS Diameter: 1/ 4" - 1" x Length: up to 12"

DIN 933/ 931 A 2/A4 HEX AGON BOLTS Diameter: M6 - M24 x Length: up to 300mm