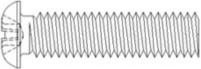

#### **Machine Screws**

With slotted or recessed head, these products are simple to be locked in and out. These bolts are applied to parts requiring milder locking force.

Machine screws have various shapes of head, flat countersunk head, pan head, oval head, truss head, round head, and fillister head. Users can choose different head shapes for different applications.

Slotted Truss Head Machine Screw

Slotted Round Head Machine Screws

Slotted Pan Head Machine Screws

Slotted Fillister Head Machine Screws