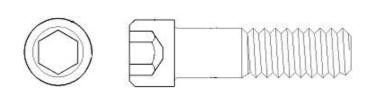

### Hex Socket Head Cap Screws

The usage of hex socket head cap screw is similar to socket flat countersunk head cap screw.

They are characterized with a hex socket which is formed to be easy to fasten and loosen.

These products are mostly used in fastening machinery and its components.

18-8/316 HEX HEAD LAG SCREWS Diameter: 1/ 4" - 5/ 8 " x Length: up to 8 " DIN 571 A 2/A4 HEX WOOD SCREWS Diameter: M6 - M16 x Length: up to 200mm