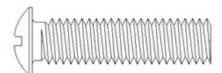

#### **Machine Screws**

With slotted or recessed head, these products are simple to be locked in and out. These bolts are applied to parts requiring milder locking force.

Machine screws have various shapes of head, flat countersunk head, pan head, oval head, truss head, round head, and fillister head. Users can choose different head shapes for different applications.

Slotted Truss Head Machine Screw

Slotted Round Head Machine Screws

Slotted Pan Head Machine Screws

Slotted Fillister Head Machine Screws