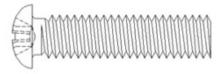

#### **Machine Screws**

With slotted or recessed head, these products are simple to be locked in and out. These bolts are applied to parts requiring milder locking force.

Machine screws have various shapes of head, flat countersunk head, pan head, oval head, truss head, round head, and fillister head. Users can choose different head shapes for different applications.

Slotted Truss Head Machine Screw

Slotted Round Head Machine Screws

Slotted Pan Head Machine Screws

Slotted Fillister Head Machine Screws