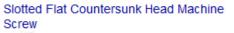

#### **Machine Screws**

With slotted or recessed head, these products are simple to be locked in and out. These bolts are applied to parts requiring milder locking force.

Machine screws have various shapes of head, flat countersunk head, pan head, oval head, truss head, round head, and fillister head. Users can choose different head shapes for different applications.

#### Cross Recessed Flat Countersunk Head Machine Screws

Cross Recessed Truss Head Machine Screws

Cross Recessed Round Head Machine Screws

Cross Recessed Oval Head Machine Screws