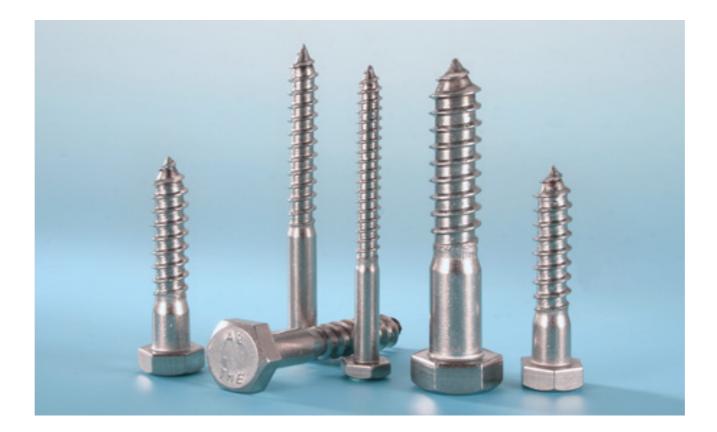

#### Woodscrews (Lag Screws)

Woodscrews, literally and practically, is used for fastening two or more pieces of woods. The pitches are no such close as hex cap screws, and the product has a sharp end which is shaped for easy drilling.

#### 18-8/316 HEX HEAD LAG SCREWS

Diameter: 1/4" - 5/8 " x Length: up to 8 "

#### DIN 571 A 2/A4 HEX WOOD SCREWS

Diameter: M6 - M16 x Length: up to 200mm